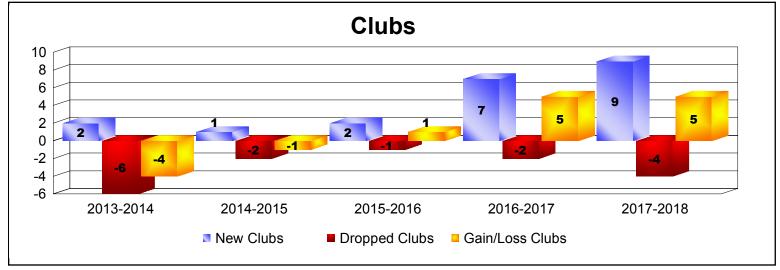

District 306 B1 As of June 2018 Cumulative

| Year      | New<br>Clubs | Dropped<br>Clubs | Gain/<br>Loss<br>Clubs | New<br>Members | Charter<br>Members | Reinstate<br>Members | Transfer<br>Members | Total<br>Member<br>Added | Total<br>Members<br>Dropped | Gain/<br>Loss<br>Members |
|-----------|--------------|------------------|------------------------|----------------|--------------------|----------------------|---------------------|--------------------------|-----------------------------|--------------------------|
| 2013-2014 | 2            | -6               | -4                     | 220            | 78                 | 69                   | 5                   | 372                      | -368                        | 4                        |
| 2014-2015 | 1            | -2               | -1                     | 269            | 65                 | 38                   | 2                   | 374                      | -322                        | 52                       |
| 2015-2016 | 2            | -1               | 1                      | 245            | 58                 | 20                   | 1                   | 324                      | -217                        | 107                      |
| 2016-2017 | 7            | -2               | 5                      | 259            | 164                | 5                    | 14                  | 442                      | -317                        | 125                      |
| 2017-2018 | 9            | -4               | 5                      | 451            | 265                | 48                   | 5                   | 769                      | -502                        | 267                      |
| Average   | 4            | -3               | 1                      | 289            | 126                | 36                   | 5                   | 456                      | -345                        | 111                      |