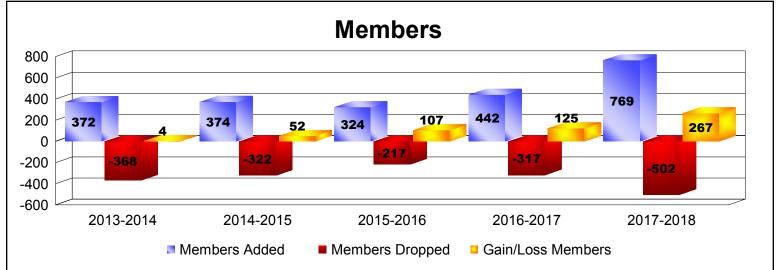

District 306 B1 As of June 2018 Cumulative

| Year      | New<br>Clubs | Dropped<br>Clubs | Gain/<br>Loss<br>Clubs | New<br>Members | Charter<br>Members | Reinstate<br>Members | Transfer<br>Members | Total<br>Member<br>Added | Total<br>Members<br>Dropped | Gain/<br>Loss<br>Members |
|-----------|--------------|------------------|------------------------|----------------|--------------------|----------------------|---------------------|--------------------------|-----------------------------|--------------------------|
| 2013-2014 | 2            | -6               | -4                     | 220            | 78                 | 69                   | 5                   | 372                      | -368                        | 4                        |
| 2014-2015 | 1            | -2               | -1                     | 269            | 65                 | 38                   | 2                   | 374                      | -322                        | 52                       |
| 2015-2016 | 2            | -1               | 1                      | 245            | 58                 | 20                   | 1                   | 324                      | -217                        | 107                      |
| 2016-2017 | 7            | -2               | 5                      | 259            | 164                | 5                    | 14                  | 442                      | -317                        | 125                      |
| 2017-2018 | 9            | -4               | 5                      | 451            | 265                | 48                   | 5                   | 769                      | -502                        | 267                      |
| Average   | 4            | -3               | 1                      | 289            | 126                | 36                   | 5                   | 456                      | -345                        | 111                      |